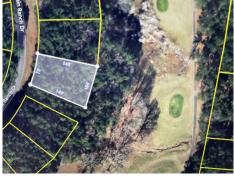

## Mountain Ranch Dr, Fairfield Bay, AR 72088

MLS #: 25006163
Land | Lot: 12,197 ft²

» More Info: MountainRanchDr\_112932844\_06142025.lsForSale.com

Tammy Landry (501) 412-0182 (Mobile) (501) 884-4663 (Office) tammy@landrylakerealty.com www.landrylakerealty.com

## Remarks

Come build your dream home today on the golf course frontage lot. Enjoy living in Fairfield Bay, where every day feels like a vacation! Nestled amidst the picturesque landscapes of the Mountain Ranch Golf Course, this area offers you the perfect blend of relaxation & adventure. With this prime location, you can indulge in your passion for golf anytime you desire. Tee off during the day & as the sun sets, bask in the breathtaking views of the shimmering lake nearby. This is the epitome of tranquil living at its finest. But that's not all! Fairfield Bay boasts a plethora of amenities to enrich your life. Within minutes of your new abode, you'll find a full-service marina, beckoning you to embark on aquatic adventures whenever the mood strikes. Dive into the refreshing waters of one of the three swimming pools, or challenge your friends to a game of tennis or pickleball. Feel the thrill of exploration as you traverse the hiking & biking trails, or opt for a leisurely round of miniature golf or disc golf. With over 80 miles of UTV trails at your disposal, the possibilities for outdoor recreation are endless. Buyer to pay all closing costs and title insurance.