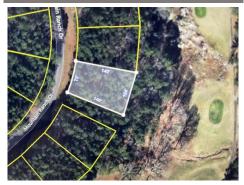

## Mountain Ranch Dr, Fairfield Bay, AR 72088

MLS #: 25006163
Land | Lot: 12,197 ft²

» More Info: MountainRanchDr\_112932844\_06142025.lsForSale.com

Tammy Landry (501) 412-0182 (Mobile) (501) 884-4663 (Office) tammy@landrylakerealty.com www.landrylakerealty.com

## Remarks

Come build your dream home today on the golf course frontage lot. Enjoy living in Fairfield Bay, where every day feels like a vacation! Nestled amidst the picturesque landscapes of the Mountain Ranch Golf Course, this area offers you the perfect blend of relaxation & adventure. With this prime location, you can indulge in your passion for golf anytime you desire. Tee off during the day & as the sun sets, bask in the breathtaking views of the shimmering lake nearby. This is the epitome of tranquil living at its finest. But that's not all! Fairfield Bay boasts a plethora of amenities to enrich your life. Within minutes of your new abode, you'll find a full-service marina, beckoning you to embark on aquatic adventures whenever the mood strikes. Dive into the refreshing waters of one of the three swimming pools, or challenge your friends to a game of tennis or pickleball. Feel the thrill of exploration as you traverse the hiking & biking trails, or opt for a leisurely round of miniature golf or disc golf. With over 80 miles of UTV trails at your disposal, the possibilities for outdoor recreation are endless. Buyer to pay all closing costs and title insurance.